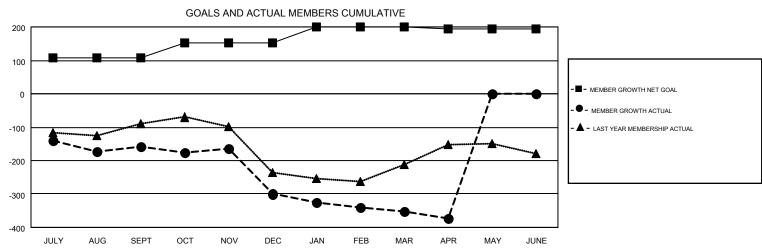

## GMT MONTHLY MEMBERSHIP PROGRESS REPORT

Results as of: 4/30/2018

Multiple District 35

STACEY JONES

**LOCATION: FLORIDA** GMT CA 1

|               | Club          | s         |               | Members               |                           |                         |                                              |  |
|---------------|---------------|-----------|---------------|-----------------------|---------------------------|-------------------------|----------------------------------------------|--|
|               | RESULTS FOR   | 2017-2018 |               | RESULTS FOR 2017-2018 |                           |                         |                                              |  |
| QUARTER       | NEW CLUB GOAL | NEW CLUBS | DROPPED CLUBS | QUARTER               | MEMBER GROWTH NET<br>GOAL | MEMBER GROWTH<br>ACTUAL | DROPPED MEMBERS ACTUAL (including transfers) |  |
| JULY/AUG/SEPT | 2             | 1         | 4             | JULY/AUG/SEPT         | 107                       | 175                     | 298                                          |  |
| OCT/NOV/DEC   | 3             | 3         | 1             | OCT/NOV/DEC           | 44                        | 255                     | 354                                          |  |
| JAN/FEB/MAR   | 2             | 0         | 1             | JAN/FEB/MAR           | 49                        | 240                     | 237                                          |  |
| APR/MAY/JUNE  | 2             | 0         | 2             | APR/MAY/JUNE          | -6                        | 78                      | 79                                           |  |