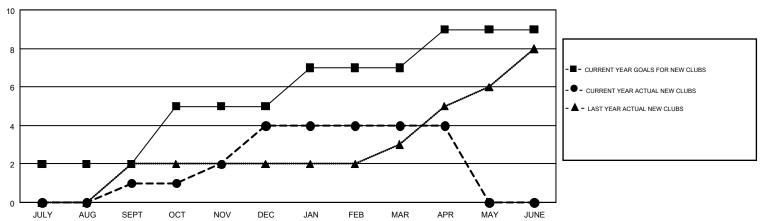

## GMT MONTHLY MEMBERSHIP PROGRESS REPORT

Results as of: 4/30/2018

Multiple District 35

STACEY JONES

**LOCATION: FLORIDA** GMT CA 1

|               | Club          | s         |               | Members               |                           |                         |                                              |  |
|---------------|---------------|-----------|---------------|-----------------------|---------------------------|-------------------------|----------------------------------------------|--|
|               | RESULTS FOR   | 2017-2018 |               | RESULTS FOR 2017-2018 |                           |                         |                                              |  |
| QUARTER       | NEW CLUB GOAL | NEW CLUBS | DROPPED CLUBS | QUARTER               | MEMBER GROWTH NET<br>GOAL | MEMBER GROWTH<br>ACTUAL | DROPPED MEMBERS ACTUAL (including transfers) |  |
| JULY/AUG/SEPT | 2             | 1         | 4             | JULY/AUG/SEPT         | 107                       | 175                     | 298                                          |  |
| OCT/NOV/DEC   | 3             | 3         | 1             | OCT/NOV/DEC           | 44                        | 255                     | 354                                          |  |
| JAN/FEB/MAR   | 2             | 0         | 1             | JAN/FEB/MAR           | 49                        | 240                     | 237                                          |  |
| APR/MAY/JUNE  | 2             | 0         | 2             | APR/MAY/JUNE          | -6                        | 78                      | 79                                           |  |

## GOALS AND ACTUAL NEW CLUBS CUMULATIVE

| DROPPED CLUBS: 8  DROPPED MEMBERS |           |                                            |                            | 2,996 (56.32%)<br>2,324 (43.68%) |       |
|-----------------------------------|-----------|--------------------------------------------|----------------------------|----------------------------------|-------|
| DECEASED                          | 98        | CHOK HERE FOR CHIMILIATIVE                 | TOTAL FAMILY UNIT MEMBERS  |                                  | 1,321 |
| CLUB CANCELLED OTHER              | 34<br>833 | CLICK HERE FOR CUMULATIVE  MEMBERSHIP DATA | FAMILY MEMBERS PAYING HALF |                                  | 680   |
| TOTAL                             | 965       |                                            | DOLO                       |                                  |       |